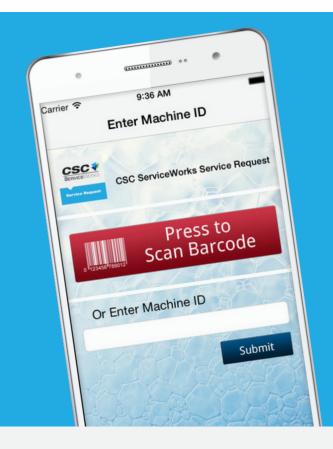

## 1. Scan with our App

- **Download** CSC ServiceWorks Service Request App to your smartphone.
- **Scan** the license plate\* on the front of the machine, or enter the machine number & hit 'submit'.
- Indicate the machine's problem, fill in contact info, & hit submit.