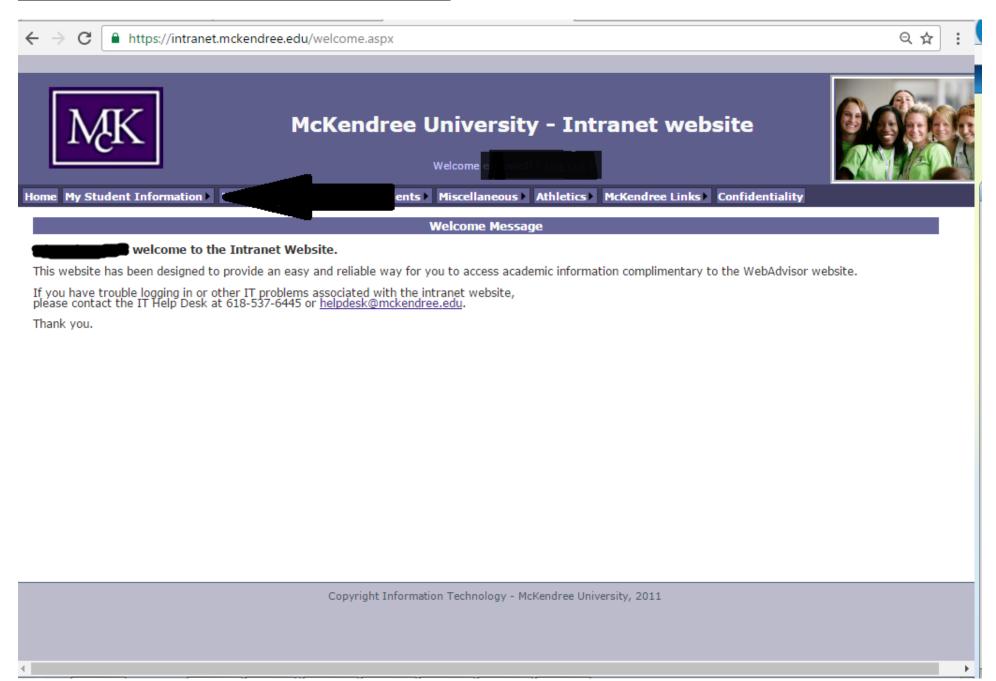

#### Dear Students,

The Office of Financial Aid would like to tell you about the exciting new way to track your Financial Aid Awards!

You can now log onto the Intranet and look up your financial aid awards. You can see what awards you have, what awards are accepted, and what awards are pending. If you were awarded workstudy, you can track how much Work Study you have earned and how much you have remaining. To view this information follow these simple steps:

Step 1: Go to www.mckendree.edu and click on "My MCK" in the right hand corner



#### Step 2: Click on Intranet on the left side of the page.



# Step 3: Log into the Intranet with your McKendree username and password



### Step 4: Click on "My Student Information" at the top of the page.



## Step 5: A drop down screen will appear. Click on "Financial Aid"



### Now you will be able to see all of your Financial Aid for this current school year. For example:



You can see the individual grants, scholarships, and loans that you are eligible for. It will also tell you if those awards are accepted.



You can see how much work study you have earned and how much you have left to earn. You can also see which Financial Aid Documents are still needed to turn in.

|                                                                                                                                                                                                                                                                             | St                  | udent Financial  | Aid Awar