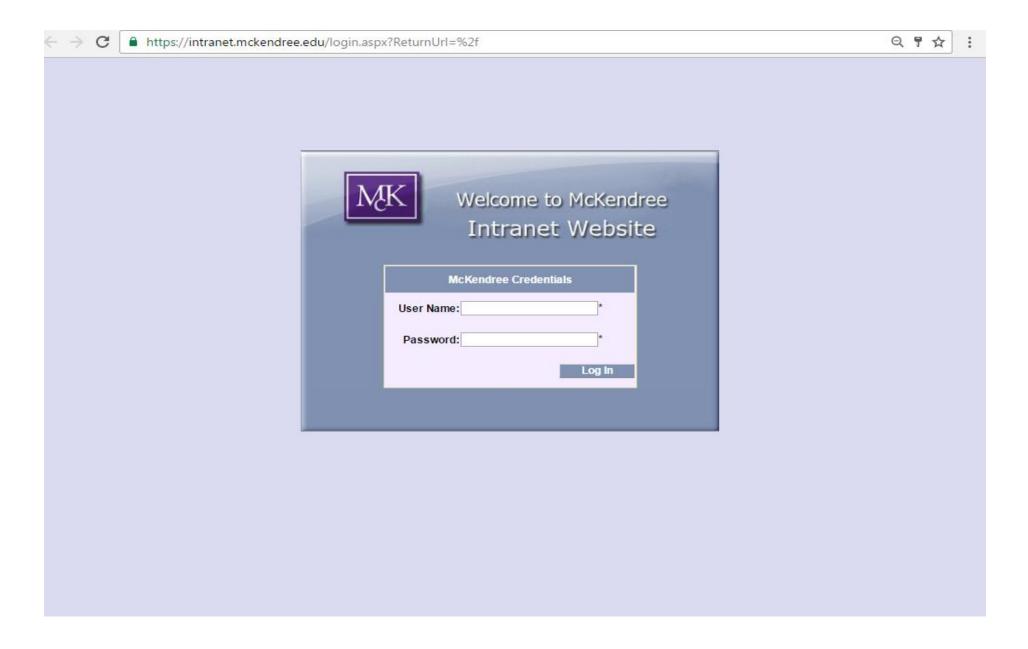

#### Dear Students,

The Office of Financial Aid would like to tell you about the exciting new way to track your Financial Aid Awards!

You can now log onto the Intranet and look up your financial aid awards. You can see what awards you have, what awards are accepted, and what awards are pending. If you were awarded workstudy, you can track how much Work Study you have earned and how much you have remaining. To view this information follow these simple steps:

Step 1: Go to www.mckendree.edu and click on "My MCK" in the right hand corner



#### Step 2: Click on Intranet on the left side of the page.



# Step 3: Log into the Intranet with your McKendree username and password



### Step 4: Click on "My Student Information" at the top of the page.



## Step 5: A drop down screen will appear. Click on "Financial Aid"



### Now you will be able to see all of your Financial Aid for this current school year. For example:



You can see the individual grants, scholarships, and loans that you are eligible for. It will also tell you if those awards are accepted.



You can see how much work study you have earned and how much you have left to earn. You can also see which Financial Aid Documents are still needed to turn in.

|