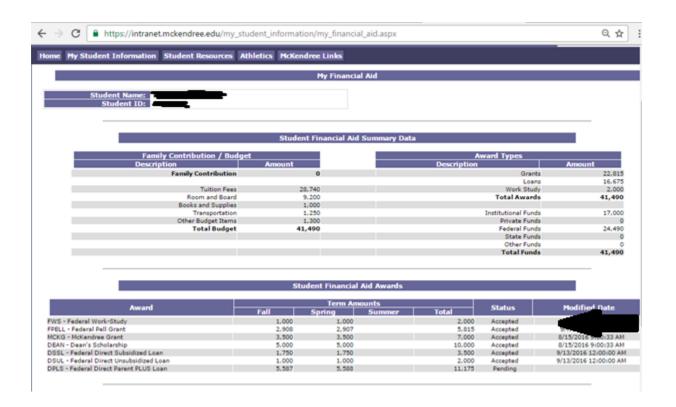

### Now you will be able to see all of your Financial Aid for this current school year. For example:

You can see the individual grants, scholarships, and loans that you are eligible for. It will also tell you if those awards are accepted.

You can see how much work study you have earned and how much you have left to earn. You can also see which Financial Aid Documents are still needed to turn in.

|                                                                                                                                                                                                                                                                             | St                  | udent Financial  | Aid Awards                                                                   |                                                                          |                            |                                                                                                                                                                                                                                   |
|-----------------------------------------------------------------------------------------------------------------------------------------------------------------------------------------------------------------------------------------------------------------------------|---------------------|------------------|------------------------------------------------------------------------------|--------------------------------------------------------------------------|----------------------------|-----------------------------------------------------------------------------------------------------------------------------------------------------------------------------------------------------------------------------------|
| Award                                                                                                                                                                                                                                                                       | Term Amounts        |                  |                                                                              |                                                                          | Status                     | Modified Date                                                                                                                                                                                                                     |
| Award                                                                                                                                                                                                                                                                       | Fall                | Spring           | Summer                                                                       | Total                                                                    | Status                     | Piodiffied Date                                                                                                                                                                                                                   |
| FWS - Federal Work-Study                                                                                                                                                                                                                                                    | 1,000               | 1,000            |                                                                              | 2,000                                                                    | Accepted                   | 8/24/2016 4:32:29 PM                                                                                                                                                                                                              |
| FPELL - Federal Pell Grant                                                                                                                                                                                                                                                  | 2,908               | 2,907            |                                                                              | 5,815                                                                    | Accepted                   | 9/7/2016 9:25:00 AM                                                                                                                                                                                                               |
| MCKG - McKendree Grant                                                                                                                                                                                                                                                      | 3,500               | 3,500            |                                                                              | 7,000                                                                    | Accepted                   | 8/15/2016 9:00:33 AM                                                                                                                                                                                                              |
| DEAN - Dean's Scholarship                                                                                                                                                                                                                                                   | 5.000               | 5.000            |                                                                              | 10,000                                                                   | Accepted                   | 8/15/2016 9:00:33 AM                                                                                                                                                                                                              |
| DSSL - Federal Direct Subsidized Loan                                                                                                                                                                                                                                       | 1,750               | 1,750            |                                                                              | 3,500                                                                    | Accepted                   | 9/13/2016 12:00:00 AN                                                                                                                                                                                                             |
| DSUL - Federal Direct Unsubsidized Loan                                                                                                                                                                                                                                     | 1,000               | 1,000            |                                                                              | 2,000                                                                    | Accepted                   | 9/13/2016 12:00:00 AM                                                                                                                                                                                                             |
| DPLS - Federal Direct Parent PLUS Loan                                                                                                                                                                                                                                      | 5,587               | 5,588            |                                                                              | 11,175                                                                   | Pending                    |                                                                                                                                                                                                                                   |
|                                                                                                                                                                                                                                                                             | S                   | tudent Federal V | Work Study                                                                   |                                                                          |                            |                                                                                                                                                                                                                                   |
| Award                                                                                                                                                                                                                                                                       | TWS E               |                  |                                                                              |                                                                          |                            | _                                                                                                                                                                                                                                 |
|                                                                                                                                                                                                                                                                             | I WS E              | smed             | FWS Earner                                                                   | d Ava                                                                    | il. Earnings               |                                                                                                                                                                                                                                   |
|                                                                                                                                                                                                                                                                             | 2,000.00            | 0.00             | FWS Earner                                                                   | 0.00 Ava                                                                 | il. Earnings<br>2,000.     |                                                                                                                                                                                                                                   |
|                                                                                                                                                                                                                                                                             | 2,000.00            |                  |                                                                              | 0.00                                                                     |                            |                                                                                                                                                                                                                                   |
|                                                                                                                                                                                                                                                                             | 2,000.00            | 0.00             |                                                                              | 0.00                                                                     |                            | Modified Date                                                                                                                                                                                                                     |
|                                                                                                                                                                                                                                                                             | 2,000.00<br>Student | 0.00             | quired Docume                                                                | 0.00<br>nts<br>Status                                                    | 2,000.                     | Hodified Date                                                                                                                                                                                                                     |
| Federal Direct PLUS Promissory Note                                                                                                                                                                                                                                         | 2,000.00<br>Student | 0.00             | quired Documer                                                               | 0.00  nts  Status Received                                               | 2,000                      | Modified Date<br>/15/2016 12:22:04 PM                                                                                                                                                                                             |
| Federal Direct PLUS Promissory Note<br>Online PLUS Application                                                                                                                                                                                                              | 2,000.00<br>Student | 0.00             | quired Documer                                                               | 0.00  nts  Status Received Received                                      | 2,000./<br>7<br>7          | Hodified Date                                                                                                                                                                                                                     |
| Federal Direct PLUS Promissory Note<br>Online PLUS Application<br>Family Expense Form                                                                                                                                                                                       | 2,000.00<br>Student | 0.00             | quired Documes<br>Not I<br>Not I                                             | 0.00  nts  Status Received Received eived                                | 2,000.                     | Modified Date<br>/15/2016 12:23:04 PM<br>/15/2016 12:23:04 PM                                                                                                                                                                     |
| Federal Direct PLUS Promissory Note<br>Online PLUS Application<br>Family Expense Form<br>"Student's 2015 TRS Return Transcript                                                                                                                                              | 2,000.00<br>Student | 0.00             | quired Documes Not I Rece                                                    | 0.00  nts  Status Received aived aived                                   | 2,000./<br>7,7<br>7,8<br>8 | Modified Date<br>//55/2016 12:23:04 PM<br>//55/2016 12:23:04 PM<br>5/1/2016 12:00:00 AM<br>5/1/2016 12:00:00 AM                                                                                                                   |
| Federal Direct PLUS Promissory Note<br>Online PLUS Application<br>Family Expense Form<br>"Student's 2015 IRS Return Transcript<br>"Parent's 2015 IRS Return Transcript                                                                                                      | 2,000.00<br>Student | 0.00             | quired Documer Not I Not Rece                                                | 0.00  Status  Received Received eived eived                              | 2,000./<br>7,7<br>7,8      | Modified Date<br>/15/2016 12:23:04 PM<br>/15/2016 12:23:04 PM<br>/1/2016 12:00:00 AM                                                                                                                                              |
| Federal Direct PLUS Promissory Note<br>Online PLUS Application<br>Family Expense Form<br>"Student's 2015 TRS Return Transcript                                                                                                                                              | 2,000.00<br>Student | 0.00             | quired Documes  Not I Rece Rece Wain                                         | 0.00  Status Received Received sived sived                               | 2,000./<br>7,7,7,6         | Modified Date<br>V15/2016 12:23:04 PM<br>V15/2016 12:23:04 PM<br>V1/2016 12:00:00 AM<br>V1/2016 12:00:00 AM<br>V1/2016 12:00:00 AM                                                                                                |
| Federal Direct PLUS Promissory Note Online PLUS Application Family Expense Form "Student's 2015 IRS Return Transcript Placent's 2015 IRS Return Transcript Copy of Parents' W-2(s) 2015                                                                                     | 2,000.00<br>Student | 0.00             | quired Documer Not I Rece Rece Wain Wain                                     | 0.00  Status  Received Received shed shed red red                        | 2,000.                     | Modified Date<br>/15/2016 12:23:04 PM<br>/15/2016 12:23:04 PM<br>81/2016 12:00:00 AM<br>81/2016 12:00:00 AM<br>81/2016 12:00:00 AM<br>81/2016 12:00:00 AM                                                                         |
| Federal Direct PLUS Promissory Note Online PLUS Application Family Expense Form "Student's 2015 IRS Return Transcript Parent's 2015 IRS Return Transcript Copy of Parents' W-2(s) 2015 Copy of Student's W-2(s) 2015                                                        | 2,000.00<br>Student | 0.00             | quired Documes<br>Not I<br>Rece<br>Rece<br>Wain<br>Wain                      | 0.00  Status Received Received sived sived sived sived sived sived sived | 2,000.                     | Modified Date //55/2016 12:23:04 PM //55/2016 12:23:04 PM //55/2016 12:00:00 AM //55/2016 12:00:00 AM //55/2016 12:00:00 AM /55/2016 12:00:00 AM /55/2016 12:00:00 AM                                                             |
| Federal Direct PLUS Promissory Note Online PLUS Application Family Expense Form "Student's 2015 IRS Return Transcript "Parent's 2015 IRS Return Transcript Copy of Parents' W-2(s) 2015 Copy of Student's W-2(s) 2015 Verification Worksheet                                | 2,000.00<br>Student | 0.00             | quired Documes  Not I Rece Wals Wals Rece                                    | 0.00  Status Received Received sheed eved eved eved eved eved eved eved  | 2,000.                     | Modified Date<br>/15/2016 12:23:04 PM<br>/15/2016 12:23:04 PM<br>/1/2016 12:00:00 AM<br>/1/2016 12:00:00 AM<br>/1/2016 12:00:00 AM<br>/1/2016 12:00:00 AM<br>/10/2016 12:00:00 AM                                                 |
| Federal Direct PLUS Promissory Note Online PLUS Application Family Expense Form "Student's 2015 IRS Return Transcript "Parent's 2015 IRS Return Transcript Copy of Parents' W-2(s) 2015 Copy of Student's W-2(s) 2015 Verification Worksheet Federal Direct Acceptance Form | 2,000.00<br>Student | 0.00             | quired Documes  Not I  Not I  Rece  Rece  Wain  Vain  Rece  Rece  Rece  Rece | 0.00  Status Received Received sheed eved eved eved eved eved eved eved  | 2,000.                     | Modified Date 9/15/2016 12:23:04 PM 1/15/2016 12:23:04 PM 1/1/2016 12:00:00 AM 1/1/2016 12:00:00 AM 1/2/2016 12:00:00 AM |