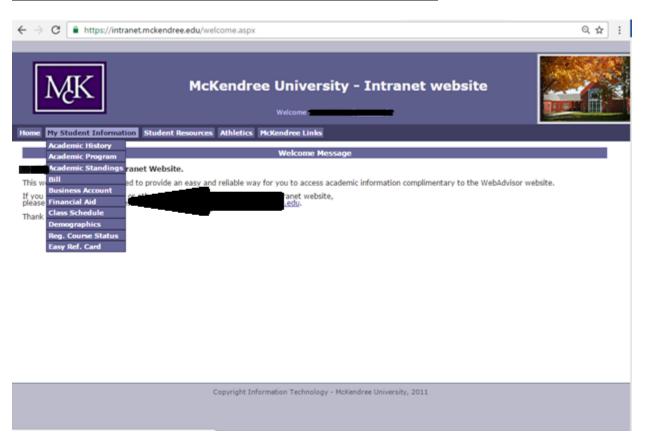

e of Financial Aid would like to tell you about the exciting new way to track your Financial Aid Awards!

You can now log onto the Intranet and look up your financial aid awards. You can see what awards you have, what awards are accepted, and what awards are pending. If you were awarded workstudy, you can track how much Work Study you have earned and how much you have remaining. To view this information follow these simple steps:

Step 1: Go to www.mckendree.edu and click on "My MCK" in the right hand corner



#### Step 2: Click on Intranet on the left side of the page.



# Step 3: Log into the Intranet with your McKendree username and password



### Step 4: Click on "My Student Information" at the top of the page.



## Step 5: A drop down screen will appear. Click on "Financial Aid"



### Now you will be able to see all of your Financial Aid for this current school year. For example:



You can see the individual grants, scholarships, and loans that you are eligible for. It will also tell you if those awards are accepted.



You can see how much work study you have earned and how much you have left to earn. You can also see which Financial Aid Documents are still needed to turn in.

|                                                                                                                                                                                                                                                                             | St                  | udent Financial  | Aid Awards                                                                   |