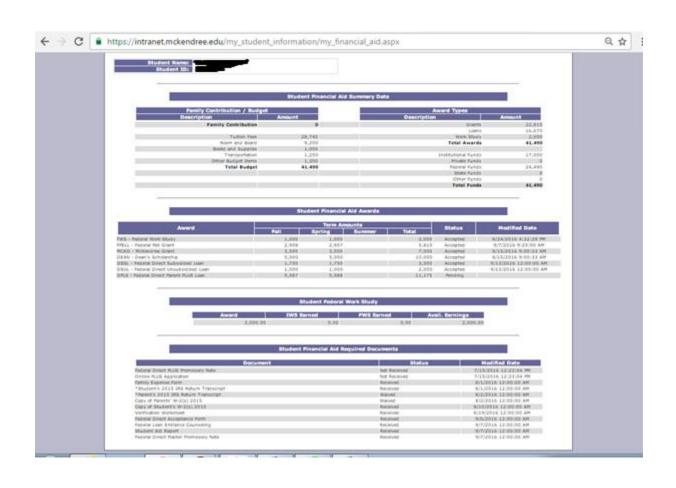

### Now you will be able to see all of your Financial Aid for this current school year. For example:

You can see the individual grants, scholarships, and loans that you are eligible for. It will also tell you if those awards are accepted.

You can see how much work study you have earned and how much you have left to earn. You can also see which Financial Aid Documents are still needed to turn in.

|                                                                                                                                                                                                                                                                             | St                  | udent Financial  | Aid Awards                                                                   |                                                                          |                            |                                                                                                                                                                                                                                   |
|-----------------------------------------------------------------------------------------------------------------------------------------------------------------------------------------------------------------------------------------------------------------------------|---------------------|------------------|------------------------------------------------------------------------------|--------------------------------------------------------------------------|----------------------------|-----------------------------------------------------------------------------------------------------------------------------------------------------------------------------------------------------------------------------------|
| Award                                                                                                                                                                                                                                                                       | Term Amounts        |                  |                                                                              |                                                                          | Status                     | Modified Date                                                                                                                                                                                                                     |
| Award                                                                                                                                                                                                                                                                       | Fall                | Spring           | Summer                                                                       | Total                                                                    | Status                     | Piodiffied Date                                                                                                                                                                                                                   |
| FWS - Federal Work-Study                                                                                                                                                                                                                                                    | 1,000               | 1,000            |                                                                              | 2,000                                                                    | Accepted                   | 8/24/2016 4:32:29 PM                                                                                                                                                                                                              |
| FPELL - Federal Pell Grant                                                                                                                                                                                                                                                  | 2,908               | 2,907            |                                                                              | 5,815                                                                    | Accepted                   | 9/7/2016 9:25:00 AM                                                                                                                                                                                                               |
| MCKG - McKendree Grant                                                                                                                                                                                                                                                      | 3,500               | 3,500            |                                                                              | 7,000                                                                    | Accepted                   | 8/15/2016 9:00:33 AM                                                                                                                                                                                                              |
| DEAN - Dean's Scholarship                                                                                                                                                                                                                                                   | 5.000               | 5.000            |                                                                              | 10,000                                                                   | Accepted                   | 8/15/2016 9:00:33 AM                                                                                                                                                                                                              |
| DSSL - Federal Direct Subsidized Loan                                                                                                                                                                                                                                       | 1,750               | 1,750            |                                                                              | 3,500                                                                    | Accepted                   | 9/13/2016 12:00:00 AN                                                                                                                                                                                                             |
| DSUL - Federal Direct Unsubsidized Loan                                                                                                                                                                                                                                     | 1,000               | 1,000            |                                                                              | 2,000                                                                    | Accepted                   | 9/13/2016 12:00:00 AM                                                                                                                                                                                                             |
| DPLS - Federal Direct Parent PLUS Loan                                                                                                                                                                                                                                      | 5,587               | 5,588            |                                                                              | 11,175                                                                   | Pending                    |                                                                                                                                                                                                                                   |
|                                                                                                                                                                                                                                                                             | S                   | tudent Federal V | Work Study                                                                   |                                                                          |                            |                                                                                                                                                                                                                                   |
| Award                                                                                                                                                                                                                                                                       | TWS E               |                  |                                                                              |                                                                          |                            | _                                                                                                                                                                                                                                 |
|                                                                                                                                                                                                                                                                             | I WS E              | smed             | FWS Earner                                                                   | d Ava                                                                    | il. Earnings               |                                                                                                                                                                                                                                   |
|                                                                                                                                                                                                                                                                             | 2,000.00            | 0.00             | FWS Earner                                                                   | 0.00 Ava                                                                 | il. Earnings<br>2,000.     |                                                                                                                                                                                                                                   |
|                                                                                                                                                                                                                                                                             | 2,000.00            |                  |                                                                              | 0.00                                                                     |                            |                                                                                                                                                                                                                                   |
|                                                                                                                                                                                                                                                                             | 2,000.00            | 0.00             |                                                                              | 0.00                                                                     |                            | Modified Date                                                                                                                                                                                                                     |
|                                                                                                                                                                                                                                                                             | 2,000.00<br>Student | 0.00             | quired Docume                                                                | 0.00<br>nts<br>Status                                                    | 2,000.                     | Hodified Date                                                                                                                                                                                                                     |
| Federal Direct PLUS Promissory Note                                                                                                                                                                                                                                         | 2,000.00<br>Student | 0.00             | quired Documer                                                               | 0.00  nts  Status Received                                               | 2,000                      | Modified Date<br>/15/2016 12:22:04 PM                                                                                                                                                                                             |
| Federal Direct PLUS Promissory Note<br>Online PLUS Application                                                                                                                                                                                                              | 2,000.00<br>Student | 0.00             | quired Documer                                                               | 0.00  nts  Status Received Received                                      | 2,000./<br>7<br>7          | Hodified Date                                                                                                                                                                                                                     |
| Federal Direct PLUS Promissory Note<br>Online PLUS Application<br>Family Expense Form                                                                                                                                                                                       | 2,000.00<br>Student | 0.00             | quired Documes<br>Not I<br>Not I                                             | 0.00  nts  Status Received Received eived                                | 2,000.                     | Modified Date<br>/15/2016 12:23:04 PM<br>/15/2016 12:23:04 PM                                                                                                                                                                     |
| Federal Direct PLUS Promissory Note<br>Online PLUS Application<br>Family Expense Form<br>"Student's 2015 TRS Return Transcript                                                                                                                                              | 2,000.00<br>Student | 0.00             | quired Documes Not I Rece                                                    | 0.00  nts  Status Received aived aived                                   | 2,000./<br>7,7<br>7,8<br>8 | Modified Date<br>//55/2016 12:23:04 PM<br>//55/2016 12:23:04 PM<br>5/1/2016 12:00:00 AM<br>5/1/2016 12:00:00 AM                                                                                                                   |
| Federal Direct PLUS Promissory Note<br>Online PLUS Application<br>Family Expense Form<br>"Student's 2015 IRS Return Transcript<br>"Parent's 2015 IRS Return Transcript                                                                                                      | 2,000.00<br>Student | 0.00             | quired Documer Not I Not Rece                                                | 0.00  Status  Received Received eived eived                              | 2,000./<br>7,7<br>7,8      | Modified Date<br>/15/2016 12:23:04 PM<br>/15/2016 12:23:04 PM<br>/1/2016 12:00:00 AM                                                                                                                                              |
| Federal Direct PLUS Promissory Note<br>Online PLUS Application<br>Family Expense Form<br>"Student's 2015 TRS Return Transcript                                                                                                                                              | 2,000.00<br>Student | 0.00             | quired Documes  Not I Rece Rece Wain                                         | 0.00  Status Received Received sived sived                               | 2,000./<br>7,7,7,6         | Modified Date<br>V15/2016 12:23:04 PM<br>V15/2016 12:23:04 PM<br>V1/2016 12:00:00 AM<br>V1/2016 12:00:00 AM<br>V1/2016 12:00:00 AM                                                                                                |
| Federal Direct PLUS Promissory Note Online PLUS Application Family Expense Form "Student's 2015 IRS Return Transcript Placent's 2015 IRS Return Transcript Copy of Parents' W-2(s) 2015                                                                                     | 2,000.00<br>Student | 0.00             | quired Documer Not I Rece Rece Wain Wain                                     | 0.00  Status  Received Received shed shed red red                        | 2,000.                     | Modified Date<br>/15/2016 12:23:04 PM<br>/15/2016 12:23:04 PM<br>81/2016 12:00:00 AM<br>81/2016 12:00:00 AM<br>81/2016 12:00:00 AM<br>81/2016 12:00:00 AM                                                                         |
| Federal Direct PLUS Promissory Note Online PLUS Application Family Expense Form "Student's 2015 IRS Return Transcript Parent's 2015 IRS Return Transcript Copy of Parents' W-2(s) 2015 Copy of Student's W-2(s) 2015                                                        | 2,000.00<br>Student | 0.00             | quired Documes<br>Not I<br>Rece<br>Rece<br>Wain<br>Wain                      | 0.00  Status Received Received sived sived sived sived sived sived sived | 2,000.                     | Modified Date //55/2016 12:23:04 PM //55/2016 12:23:04 PM //55/2016 12:00:00 AM //55/2016 12:00:00 AM //55/2016 12:00:00 AM /55/2016 12:00:00 AM /55/2016 12:00:00 AM                                                             |
| Federal Direct PLUS Promissory Note Online PLUS Application Family Expense Form "Student's 2015 IRS Return Transcript "Parent's 2015 IRS Return Transcript Copy of Parents' W-2(s) 2015 Copy of Student's W-2(s) 2015 Verification Worksheet                                | 2,000.00<br>Student | 0.00             | quired Documes  Not I Rece Wals Wals Rece                                    | 0.00  Status Received Received sheed eved eved eved eved eved eved eved  | 2,000.                     | Modified Date<br>/15/2016 12:23:04 PM<br>/15/2016 12:23:04 PM<br>/1/2016 12:00:00 AM<br>/1/2016 12:00:00 AM<br>/1/2016 12:00:00 AM<br>/1/2016 12:00:00 AM<br>/10/2016 12:00:00 AM                                                 |
| Federal Direct PLUS Promissory Note Online PLUS Application Family Expense Form "Student's 2015 IRS Return Transcript "Parent's 2015 IRS Return Transcript Copy of Parents' W-2(s) 2015 Copy of Student's W-2(s) 2015 Verification Worksheet Federal Direct Acceptance Form | 2,000.00<br>Student | 0.00             | quired Documes  Not I  Not I  Rece  Rece  Wain  Vain  Rece  Rece  Rece  Rece | 0.00  Status Received Received sheed eved eved eved eved eved eved eved  | 2,000.                     | Modified Date 9/15/2016 12:23:04 PM 1/15/2016 12:23:04 PM 1/1/2016 12:00:00 AM 1/1/2016 12:00:00 AM 1/2/2016 12:00:00 AM |