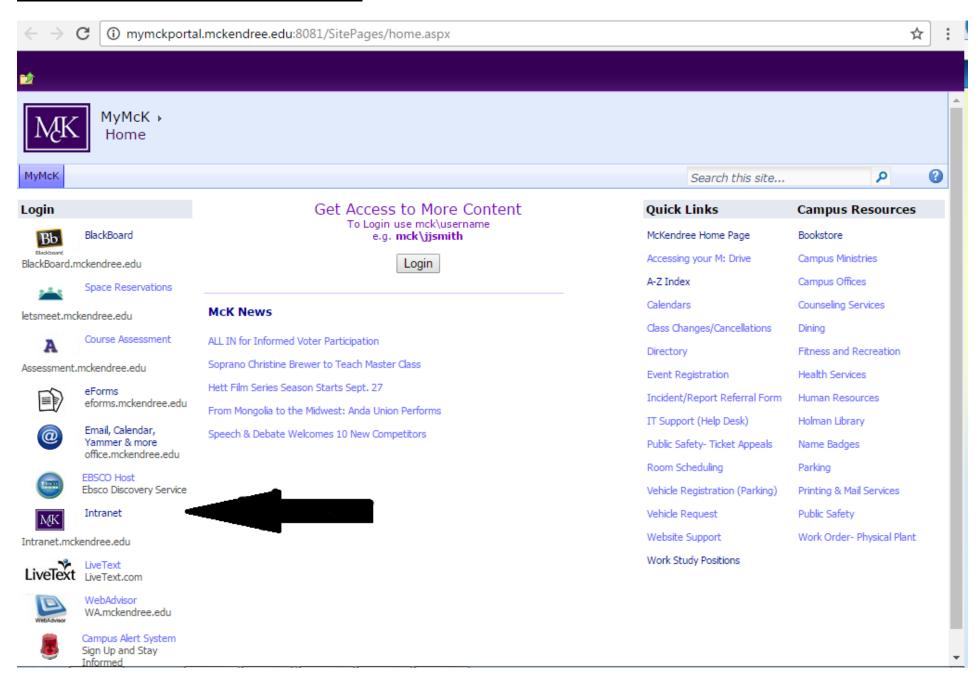

Step 1: Go to www.mckendree.edu and click on "My MCK" in the right hand corner

#### Step 2: Click on Intranet on the left side of the page.